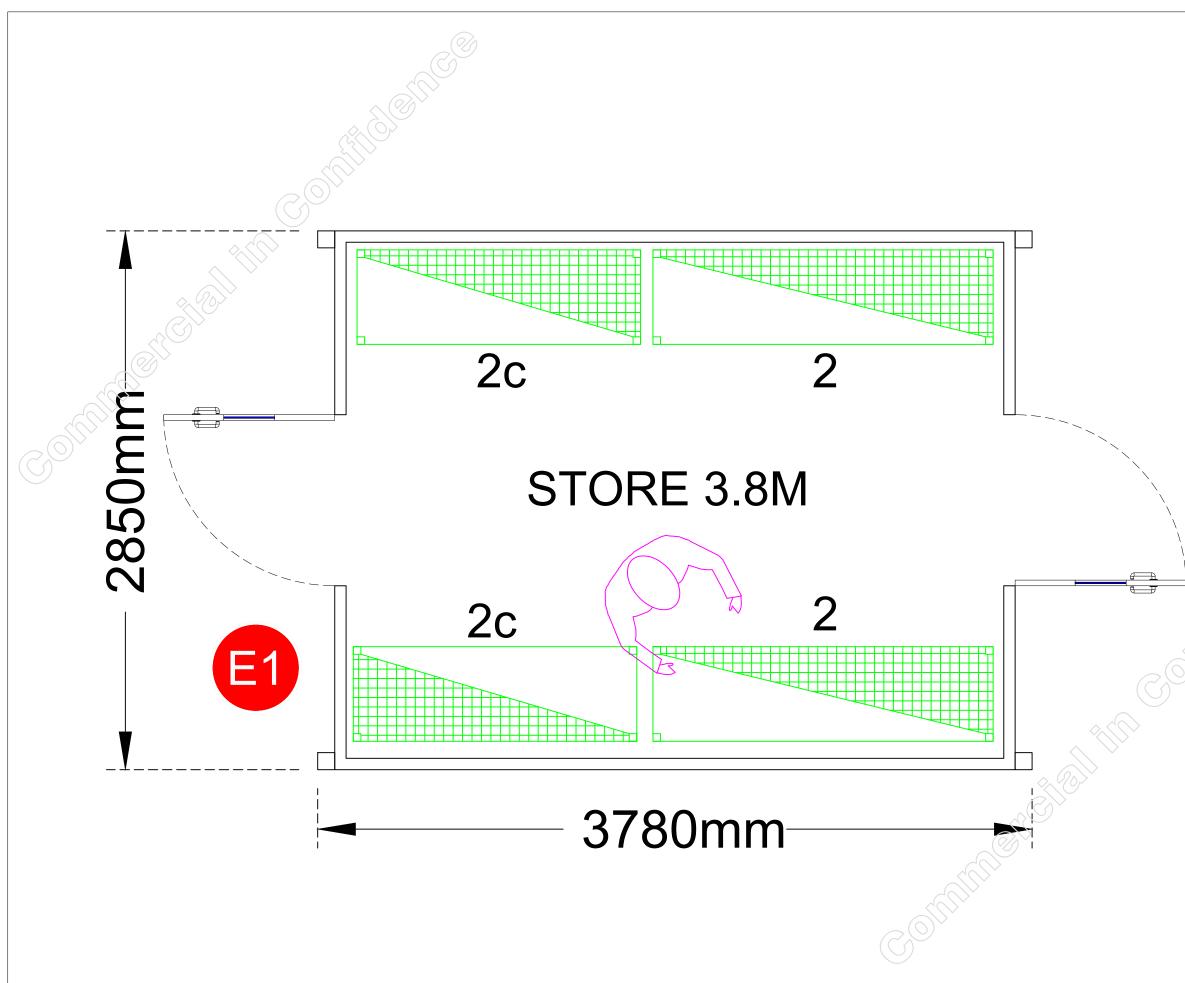

| NOTES A3 SHEET SIZE   SERVICES KEY   E1 63AMP SINGLE PHASE COMMANDO   E2 E2 32AMP SINGLE PHASE COMMANDO                                                                                                                                                                                  |
|------------------------------------------------------------------------------------------------------------------------------------------------------------------------------------------------------------------------------------------------------------------------------------------|
| -11 🚬                                                                                                                                                                                                                                                                                    |
| E2 32AMP SINGLE PHASE COMMANDO                                                                                                                                                                                                                                                           |
|                                                                                                                                                                                                                                                                                          |
| E3 63AMP THREE PHASE COMMANDO                                                                                                                                                                                                                                                            |
| E4 32AMP THREE PHASE COMMANDO                                                                                                                                                                                                                                                            |
| E5 E5 13AMP SINGLE PHASE PLUG                                                                                                                                                                                                                                                            |
| E6 E6 100AMP THREE PHASE HARD WIRED                                                                                                                                                                                                                                                      |
| E7 80AMP THREE PHASE HARD WIRED                                                                                                                                                                                                                                                          |
| E8 16AMP SINGLE PHASE COMMANDO                                                                                                                                                                                                                                                           |
| W1 W1 15MM BSP WATER INLET                                                                                                                                                                                                                                                               |
| W2 22MM BSP WATER INLET                                                                                                                                                                                                                                                                  |
| W3 22MM BSP HOT WATER INLET                                                                                                                                                                                                                                                              |
| W4 15MM BSP HOT WATER INLET                                                                                                                                                                                                                                                              |
| F1 F1 40MM BSP WASTE OUTLET                                                                                                                                                                                                                                                              |
| F2 F2 100MM BSP FOUL WASTE OUTLET                                                                                                                                                                                                                                                        |
| F3 50MM BSP WASTE OUTLET                                                                                                                                                                                                                                                                 |
| F4 F4 32MM BSP WASTE OUTLET                                                                                                                                                                                                                                                              |
| F5 F5 110MM BSP WASTE OUTLET                                                                                                                                                                                                                                                             |
| G1 NAT GAS / LPG INLET                                                                                                                                                                                                                                                                   |
| COMMANDO PLUG AND SOCKET SUPPLIED BY MKL WATER PRESSURE REQUIRED 1.5 TO 6 BAR                                                                                                                                                                                                            |
| WATER SOFTENING REQUIRED TO HARD WATER AREAS MANULLY OPERABLE GAS VALVE NEEDS TO BE LOCATED IN A READLY ACCESSIBLE POSITION NEAR A KITCHEN EMERGENCY EXIT; IF THIS IS NOT PRACTICABLE AN EMERGENCY STOP MUST BE INSTALLED IN THIS POSITION AND WIRED BACK TO AN ELECTRC ISOLATION VALVE. |
| FIRST ISSUE<br>REV DATE DESCRIPTION DRAWN<br>CLIENT SAMPLE<br>PROJECT SAMPLE<br>TITLE GENERAL ARRANGEMENT<br>STATUS DESIGN DEVELOPMENT<br>ORIGINATOR JH CREATED ON 30.03 2017<br>STORE 3.8M -<br>REVISION<br>CONSTRUCTION REVISION                                                       |
|                                                                                                                                                                                                                                                                                          |